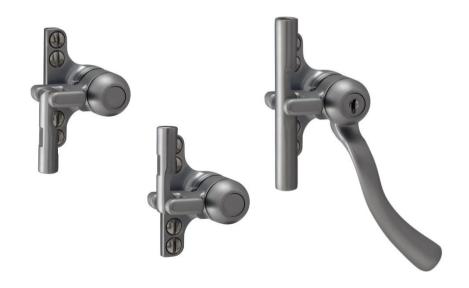

## **PRODUCT FEATURES & TECHNICAL INFORMATION**

- A Triplex window handle that gives 3 locking points operated from a single handle, use with B646 connecting rods available in 5 sizes
- Often used for windows above 1800mm or where access to a single cockspur handle becomes difficult
- The handle can be positioned at the base of the window with 2 'nose' locking points above or alternatively in the middle or at the top enabling multiple applications
- Non locking, inward opening and night variations available
- Suites with the standard range of window handle and Duplex handles
- Backplate can be replaced with a 2-hole version (screw or rivet)
- Suitable for M5 countersunk fixing screws
- Available in several finishes or matching RAL finish on request
- Complimentary B375 pegstay available in 2 sizes for standard window opening
- Complimentary door handles and escutcheons available for suited look

B646NOSE & 2 Connectors

B205K09FTR – Key Locking with Connector

2019 V1