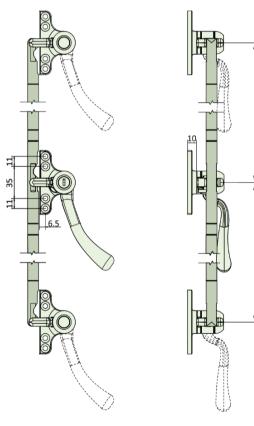

## **B205 Scroll Classic Handle Triplex 4-Hole Backplate**

Rod Sizes: 600mm 750mm 900mm 1050mm 1200mm

Dimensions Outward Opening 4 hole Backplate Steel Window Fittings / Window Handles /B205/Triplex

## **PRODUCT FEATURES & TECHNICAL INFORMATION**

- A Triplex window handle that gives 3 locking points operated from a single handle, use with B646 connecting rods available in 5 sizes
- Often used for windows above 1800mm or where access to a single cockspur handle becomes difficult
- The handle can be positioned at the base of the window with 2 'nose' locking points above or alternatively in the middle or at the top enabling multiple applications
- Non locking, inward opening and night variations available
- Suites with the standard range of window handle and Duplex handles
- Backplate can be replaced with a 2-hole version (screw or rivet)
- Suitable for M5 countersunk fixing screws
- Available in several finishes or matching RAL finish on request
- Complimentary B375 pegstay available in 2 sizes for standard window opening
- Complimentary door handles and escutcheons available for suited look